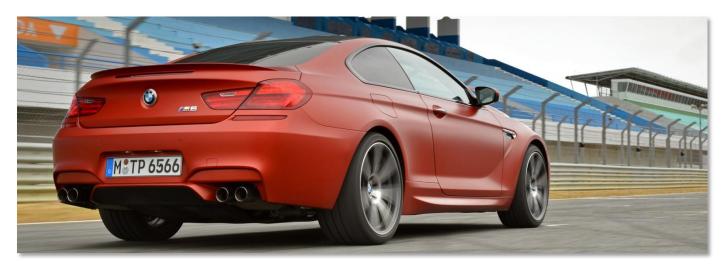

Each and every **Ultimate Package** will also come with the new **BMW M Performance Titanium Exhaust** to further enhance the aesthetics, acoustics, and performance of these unique models.

In total the Ultimate Package represents a significant discount **(\$11,650 - M5 / \$14,600 - M6)** to a comparably equipped model – and provides your customers with some unique design options adding yet more exclusivity to these models.

#### **BMW M Performance Titanium Exhaust**

Offering a combination of lower weight, increased performance and a unique sound, the BMW M Performance Exhaust System was jointly developed by BMW M GmbH and exhaust specialists Akrapovič and is made completely from titanium. The BMW M Performance Exhaust System further enhances the characteristic sound of the 575 hp high-revving M TwinPower Turbo V8 engine. Akrapovič, -also an official partner of BMW Motorsport- is one of the leading manufacturers of titanium exhaust systems. Thanks to the use of this material, the BMW M Performance Exhaust System is exceptionally heat-and corrosion-resistant and lightweight. The reduction in weight compared to the standard exhaust system amounts to more than 22 lbs.