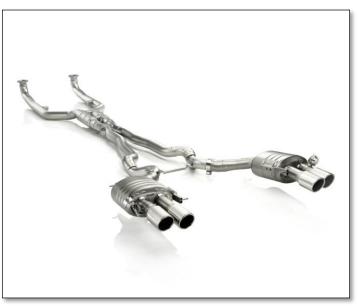

Each and every **Ultimate Package** will also come with the new **BMW M Performance Titanium Exhaust** to further enhance the aesthetics, acoustics, and performance of these unique models.

In total the Ultimate Package represents a significant discount **(\$11,650 - M5 / \$14,600 - M6)** to a comparably equipped model – and provides your customers with some unique design options adding yet more exclusivity to these models.

#### **BMW M Performance Titanium Exhaust**

Offering a combination of lower weight, increased performance and a unique sound, the BMW M Performance Exhaust System was jointly developed by BMW M GmbH and exhaust specialists Akrapovič and is made completely from titanium. The BMW M Performance Exhaust System further enhances the characteristic sound of the 575 hp high-revving M TwinPower Turbo V8 engine. Akrapovič, -also an official partner of BMW Motorsport- is one of the leading manufacturers of titanium exhaust systems. Thanks to the use of this material, the BMW M Performance Exhaust System is exceptionally heat-and corrosion-resistant and lightweight. The reduction in weight compared to the standard exhaust system amounts to more than 22 lbs.