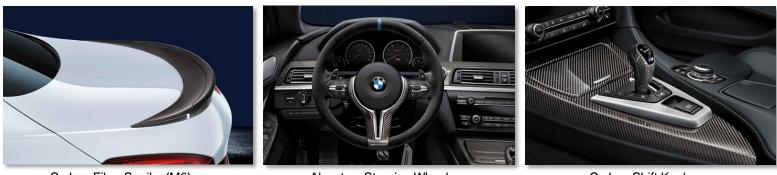

| CARLINE | DESCRIPTION                                |       | PART NUMBER |
|---------|--------------------------------------------|-------|-------------|
| M5      | Black Kidney Grille                        | Right | 2 352 808   |
|         |                                            | Left  | 2 352 807   |
|         | Carbon Fiber Rear Spoiler                  |       | 2 163 505   |
|         | Carbon Fiber Interior Trim                 |       | 2 348 506   |
| 9W      | Black Kidney Grille                        | Right | 2 352 810   |
|         |                                            | Left  | 2 352 809   |
|         | Carbon Fiber Rear Diffuser                 |       | 2 347 848   |
|         | Carbon Fiber Rear Spoiler                  |       | 2 327 610   |
| M5 & M6 | Alcantara Steering Wheel with Race Display |       | 2 344 136   |
|         | Alcantara Steering Wheel W/O race Display  |       | 2 253 653   |
|         | Carbon Fiber Exhaust Tips (4 Required)     |       | 2 348 835   |
|         | Carbon Fiber Gear Shift Lever              |       | 2 343 709   |

Black Kidney Grille

Carbon Fiber Rear Diffuser

Carbon Fiber Spoiler (M6)

Alcantara Steering Wheel

Carbon Shift Knob