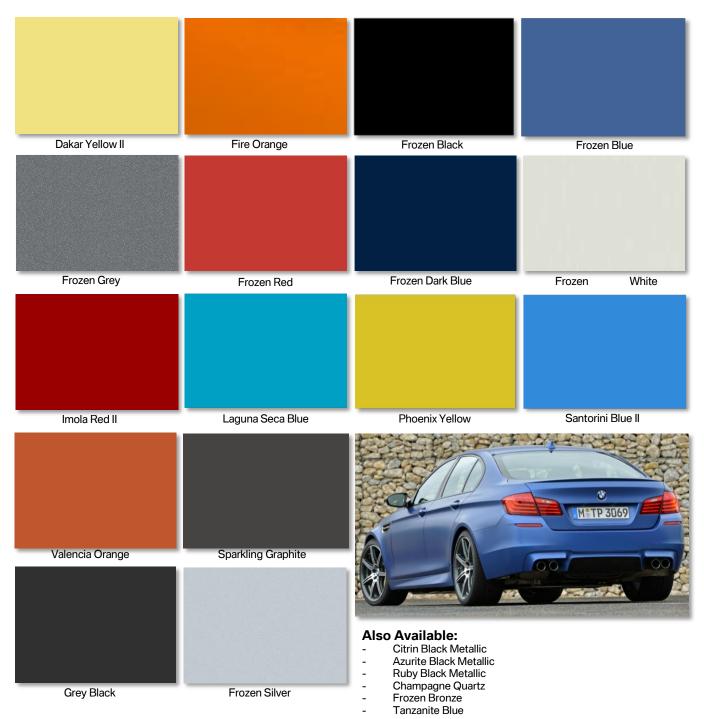

### **BMW Individual**

To further add to the exclusivity and uniqueness of the M5 and M6's equipped with the Ultimate Package, customers will have the opportunity to add one of **14 NEW BMW Individual exterior paints at No-Additional Charge**. These ultra-premium paints are available in a variety of non-metallic, metallic and frozen colours – and will most certainly allow for higher degree of customization for these models.

Fire Orange

Frozen Red

Sparkling Graphite

Below are the BMW Individual colours available within M5 & M6 models equipped with the Ultimate Package. All current BMW M5 and M6 BMW Individual colours currently offered will also be available within the Ultimate Package at no additional charge.

Please refer to updated order guides for complete exterior paint listing on M5 & M6.