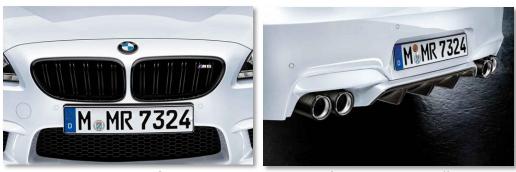

| CARLINE | DESCRIPTION                                |       | PART NUMBER |
|---------|--------------------------------------------|-------|-------------|
| M5      | Black Kidney Grille                        | Right | 2 352 808   |
|         |                                            | Left  | 2 352 807   |
|         | Carbon Fiber Rear Spoiler                  |       | 2 163 505   |
|         | Carbon Fiber Interior Trim                 |       | 2 348 506   |
| 9W      | Black Kidney Grille                        | Right | 2 352 810   |
|         |                                            | Left  | 2 352 809   |
|         | Carbon Fiber Rear Diffuser                 |       | 2 347 848   |
|         | Carbon Fiber Rear Spoiler                  |       | 2 327 610   |
| M5 & M6 | Alcantara Steering Wheel with Race Display |       | 2 344 136   |
|         | Alcantara Steering Wheel W/O race Display  |       | 2 253 653   |
|         | Carbon Fiber Exhaust Tips (4 Required)     |       | 2 348 835   |
|         | Carbon Fiber Gear Shift Lever              |       | 2 343 709   |

Black Kidney Grille

Carbon Fiber Rear Diffuser

Carbon Fiber Spoiler (M6)

Alcantara Steering Wheel

Carbon Shift Knob