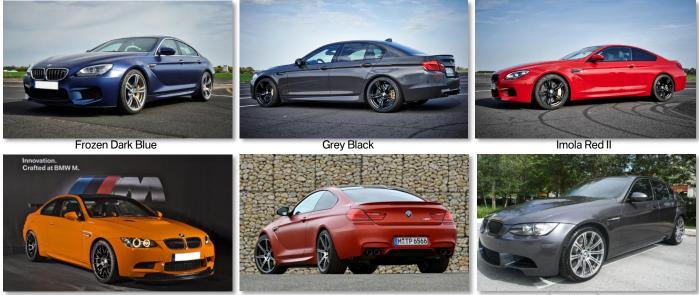

### **BMW Individual**

To further add to the exclusivity and uniqueness of the M5 and M6's equipped with the Ultimate Package, customers will have the opportunity to add one of **14 NEW BMW Individual exterior paints at No-Additional Charge**. These ultra-premium paints are available in a variety of non-metallic, metallic and frozen colours – and will most certainly allow for higher degree of customization for these models.

Fire Orange

Frozen Red

Sparkling Graphite

Below are the BMW Individual colours available within M5 & M6 models equipped with the Ultimate Package. All current BMW M5 and M6 BMW Individual colours currently offered will also be available within the Ultimate Package at no additional charge.