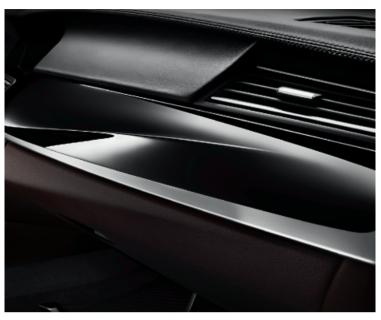

impression of the new BMW Individual M5. Harmony in contrast, meanwhile, is established by the BMW Individual fine-grain Merino leather in Cohiba Brown, with its strong, yet warm tone. Combining exclusive elegance with the highest comfort, this satin-soft, breathable leather is distinguished by hand-craftsmanship that ensures an unspoilt natural grain with an almost tangible sense of nobility. The sense of luxury is further underlined by leather trims used on an even more generous scale than in the Series models. The interior trim in Piano Finish Black is a perfect match for the dark leather. Working with this finish also requires a high degree of craftsmanship. Creating the highly polished surface, matched only by leading piano manufacturers, can only be achieved through a special buffing process. An elegant alternative is presented by interior trims in precious woods, with their own characteristic grain and stylishly nuanced colours. Again, these are outstanding qualities brought about by finishing methods associated with the highest levels of craftsmanship.

BMW Individual interior trim in Piano Finish Black.

Extended fine-grain Merino leather trim Cohiba Brown with roofliner Alcantara Anthracite.

| BMW Individual                                         |
|--------------------------------------------------------|
| BMW Individual paint finish                            |
| BMW Individual extended fine-grain Merino leather trim |
| BMW Individual interior trim                           |
| BMW Individual roofliner in Alcantara or Anthracite    |
| BMW Individual reading lights in the rear              |
| BMW Individual high-gloss Shadow line                  |