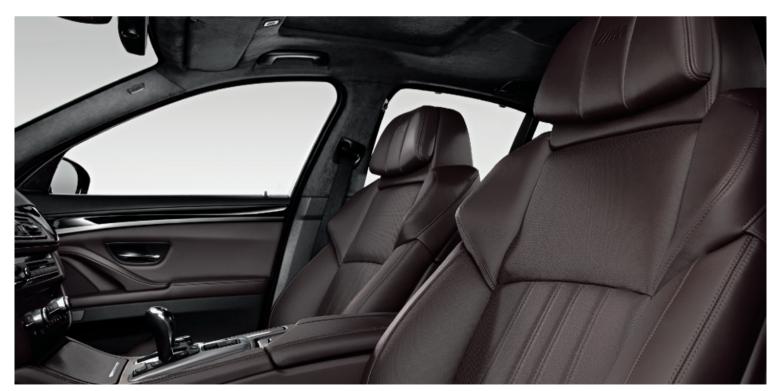

impression of the new BMW Individual M5. Harmony in contrast, meanwhile, is established by the BMW Individual fine-grain Merino leather in Cohiba Brown, with its strong, yet warm tone. Combining exclusive elegance with the highest comfort, this satin-soft, breathable leather is distinguished by hand-craftsmanship that ensures an unspoilt natural grain with an almost tangible sense of nobility. The sense of luxury is further underlined by leather trims used on an even more generous scale than in the Series models. The interior trim in Piano Finish Black is a perfect match for the dark leather. Working with this finish also requires a high degree of craftsmanship. Creating the highly polished surface, matched only by leading piano manufacturers, can only be achieved through a special buffing process. An elegant alternative is presented by interior trims in precious woods, with their own characteristic grain and stylishly nuanced colours. Again, these are outstanding qualities brought about by finishing methods associated with the highest levels of craftsmanship.

BMW Individual interior trim in Piano Finish Black.

Extended fine-grain Merino leather trim Cohiba Brown with roofliner Alcantara Anthracite.

| BMW Individual                                         |
|--------------------------------------------------------|
| BMW Individual paint finish                            |
| BMW Individual extended fine-grain Merino leather trim |
| BMW Individual interior trim                           |
| BMW Individual roofliner in Alcantara or Anthracite    |
| BMW Individual reading lights in the rear              |
| BMW Individual high-gloss Shadow line                  |