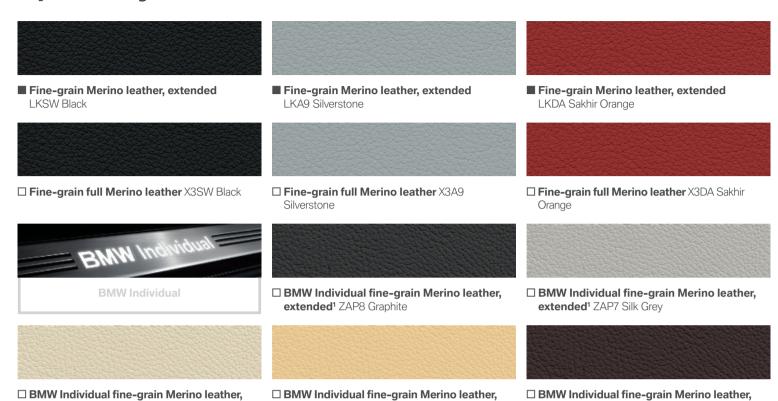

# Upholstery colours.

extended<sup>1</sup> ZAC8 Platinum

extended<sup>1</sup> ZAP6 Champagne

Please note that over time even normal use can lead to unrecoverable upholstery damage. This can be caused in particular by non-colourfast clothing.

extended¹ ZAWT Cohiba Brown

<sup>&</sup>lt;sup>1</sup> BMW Individual extended fine-grain Merino leather upholstery includes front and rear seats including headrests, inserts in door trims, centre console including armrests and the lower part of the instrument panel.