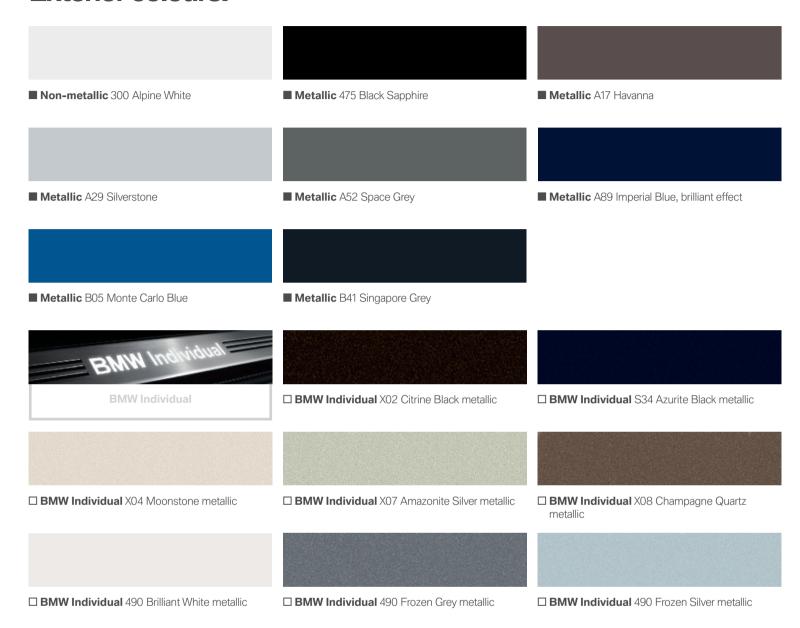

#### **Exterior colours.**

The following pages show the colours and materials available for the new BMW M5. Use them to identify your favourite colours, or compare various combinations. These colour samples are meant to give you a first impression of paints and materials. Experience has shown, however, that printed versions of paint, upholstery and interior trims cannot in all cases faithfully reproduce the appearance of the originals. We therefore recommend that you consult your BMW partner on your preferred colour choices. They will be happy to show you samples and assist you with any special requests.

The exterior paint finish choices present shining examples of the highest standards. What the eye perceives as a fascinating interplay of luminous tones arises from unique pigmentation. This is what gives the BMW Individual Moonstone metallic paintwork its unparalleled depth. Indeed, the three-dimensional, ever-changing shimmer caused by exceptionally high light refraction is only exceeded by diamonds. Under the varying play of light, just like moonlight, this finish iridesces between bluish silver and warm yellow-gold. It's an effect that lends a polished elegance to the powerful