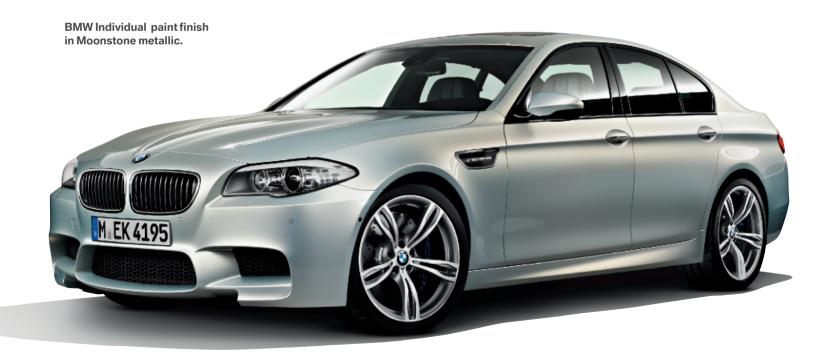

The exterior paint finish choices present shining examples of the highest standards. What the eye perceives as a fascinating interplay of luminous tones arises from unique pigmentation. This is what gives the BMW Individual Moonstone metallic paintwork its unparalleled depth. Indeed, the three-dimensional, ever-changing shimmer caused by exceptionally high light refraction is only exceeded by diamonds. Under the varying play of light, just like moonlight, this finish iridesces between bluish silver and warm yellow-gold. It's an effect that lends a polished elegance to the powerful

impression of the new BMW Individual M5. Harmony in contrast, meanwhile, is established by the BMW Individual fine-grain Merino leather in Cohiba Brown, with its strong, yet warm tone. Combining exclusive elegance with the highest comfort, this satin-soft, breathable leather is distinguished by hand-craftsmanship that ensures an unspoilt natural grain with an almost tangible sense of nobility. The sense of luxury is further underlined by leather trims used on an even more generous scale than in the Series models. The interior trim in Piano Finish Black is a perfect match for the dark leather. Working with this finish also requires a high degree of craftsmanship. Creating the highly polished surface, matched only by leading piano manufacturers, can only be achieved through a special buffing process. An elegant alternative is presented by interior trims in precious woods, with their own characteristic grain and stylishly nuanced colours. Again, these are outstanding qualities brought about by finishing methods associated with the highest levels of craftsmanship.